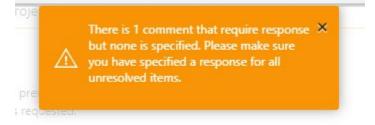

### All comments must be resolved to complete a task:

rms/Eform.aspx?wflowlaskID=684/&RemoteInvoke=fals

To Review comments, click on the review comments in the task:

Add a Response to the comment and close the window: