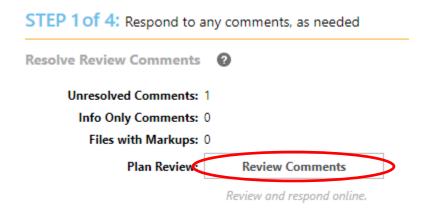

### All comments must be resolved to complete a task:

rms/Eform.aspx?wflowlaskID=684/&RemoteInvoke=fals

To Review comments, click on the review comments in the task:

Add a Response to the comment and close the window: