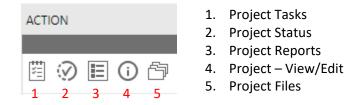

The action icons provide easier navigation:

Every Task now has instructional videos!